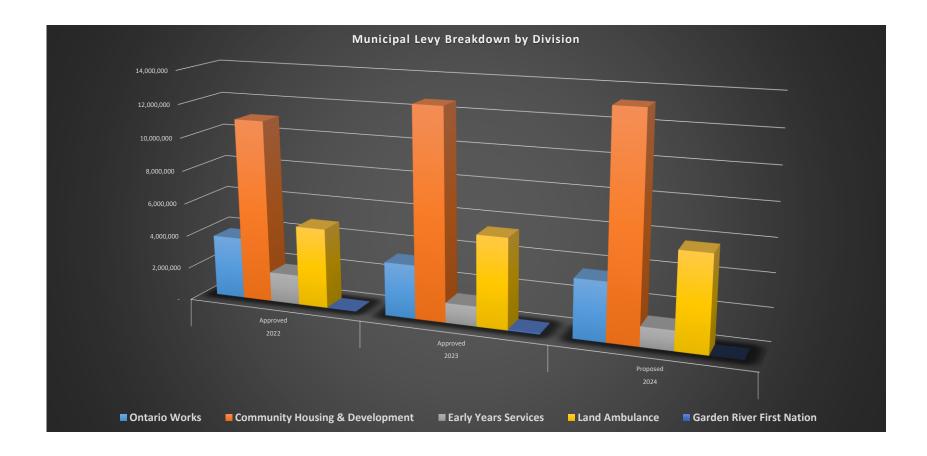

| DSSMSSAB DIVISON                | MUNICIPAL LEVY |            |            |                       |          |
|---------------------------------|----------------|------------|------------|-----------------------|----------|
|                                 | 2022           | 2023       | 2024       | Increase (Decrease) c | ver PY   |
|                                 | Approved       | Approved   | Approved   | \$                    | %        |
| Ontario Works                   | 3,740,230      | 3,253,283  | 3,555,800  | 302,517               | 9.30%    |
| Community Housing & Development | 11,056,222     | 12,643,395 | 13,252,306 | 608,911               | 4.82%    |
| Early Years Services            | 1,813,221      | 1,210,777  | 1,211,858  | 1,081                 | 0.09%    |
| Direct Delivery of Childcare    | -              | -          | -          | -                     | 0.00%    |
| Subtotal                        | 16,609,673     | 17,107,455 | 18,019,964 | 912,509               | 5.33%    |
| Land Ambulance                  | 4,852,042      | 5,470,673  | 5,749,770  | 279,097               | 5.10%    |
| Garden River First Nation       | 24,567         | 70,599     |            | (70,599)              | -100.00% |
| Community Paramedicine          | -              | -          | -          | -                     | 0.00%    |
| Subtotal                        | 4,876,609      | 5,541,272  | 5,749,770  | 208,498               | 3.76%    |
| TOTAL BUDGET - MUNICIPAL LEVY   | 21,486,282     | 22,648,727 | 23,769,734 | 1,121,007             | 4.95%    |
| % Char                          | ge 3.11%       | 5.41%      | 4.95%      |                       |          |