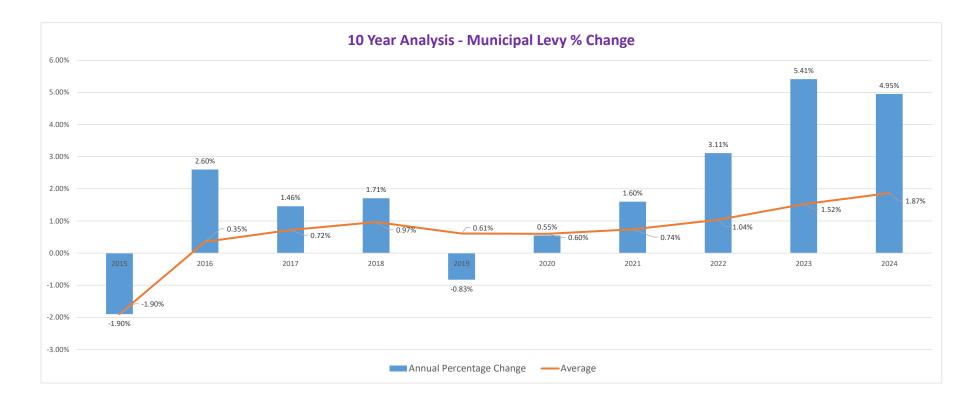

| DSSMSSAB DIVISON                | MUNICIPAL LEVY |            |            |                       |          |
|---------------------------------|----------------|------------|------------|-----------------------|----------|
|                                 | 2022           | 2023       | 2024       | Increase (Decrease) c | ver PY   |
|                                 | Approved       | Approved   | Approved   | \$                    | %        |
| Ontario Works                   | 3,740,230      | 3,253,283  | 3,555,800  | 302,517               | 9.30%    |
| Community Housing & Development | 11,056,222     | 12,643,395 | 13,252,306 | 608,911               | 4.82%    |
| Early Years Services            | 1,813,221      | 1,210,777  | 1,211,858  | 1,081                 | 0.09%    |
| Direct Delivery of Childcare    | -              | -          | -          | -                     | 0.00%    |
| Subtotal                        | 16,609,673     | 17,107,455 | 18,019,964 | 912,509               | 5.33%    |
| Land Ambulance                  | 4,852,042      | 5,470,673  | 5,749,770  | 279,097               | 5.10%    |
| Garden River First Nation       | 24,567         | 70,599     |            | (70,599)              | -100.00% |
| Community Paramedicine          | -              | -          | -          | -                     | 0.00%    |
| Subtotal                        | 4,876,609      | 5,541,272  | 5,749,770  | 208,498               | 3.76%    |
| TOTAL BUDGET - MUNICIPAL LEVY   | 21,486,282     | 22,648,727 | 23,769,734 | 1,121,007             | 4.95%    |
| % Char                          | ge 3.11%       | 5.41%      | 4.95%      |                       |          |