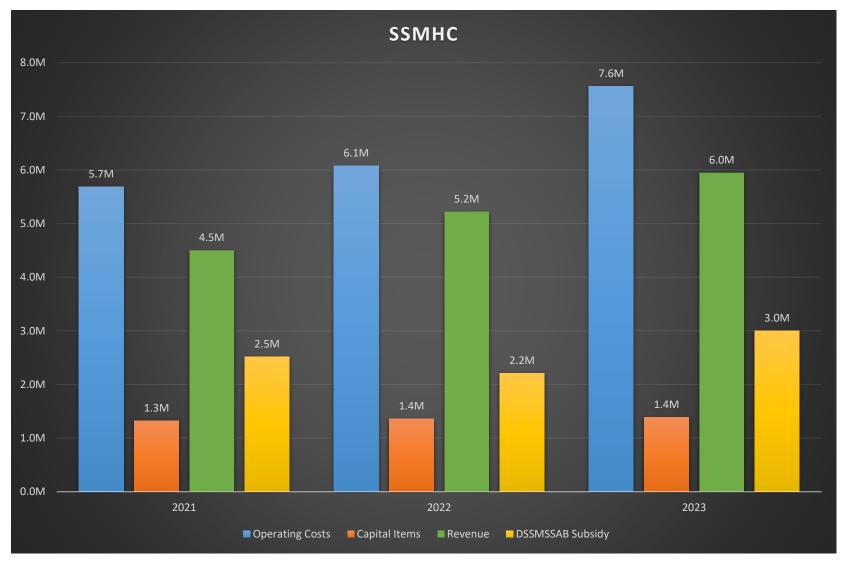

Operating Budget Summary - 2023

| SSMHC                               |               | <u>2021</u> | <u>2022</u> | <u>2023</u> |
|-------------------------------------|---------------|-------------|-------------|-------------|
| Capital Costs                       |               | 1,326,000   | 1,358,000   | 1,390,728   |
| Materials and Services (see detail) |               | 2,616,625   | 2,492,866   | 3,428,182   |
| Utilities                           |               | 1,453,000   | 1,920,000   | 2,050,000   |
| Municipal Property Taxes            |               | 1,310,181   | 1,290,000   | 1,616,830   |
| Corporate Costs                     |               | 292,300     | 354,370     | 470,500     |
| KBK Program                         |               | 18,000      | 18,000      | -           |
| Subtotal - Operating Costs          |               | 5,690,106   | 6,075,236   | 7,565,512   |
|                                     | Total Budget  | 7,016,106   | 7,433,236   | 8,956,240   |
|                                     |               |             |             |             |
| Rent                                |               | 4,393,056   | 5,118,656   | 5,617,400   |
| Tenant Recoveries                   |               | 60,500      | 78,500      | 178,800     |
| Interest & Other revenue            |               | 94,000      | 132,240     | 255,217     |
| Bad Debt recoveries (writeoff)      |               | (46,250)    | (106,250)   | (101,000)   |
|                                     | Total Revenue | 4,501,306   | 5,223,146   | 5,950,417   |

| DSSMSSAB Subsidy | 2,514,800 | 2,210,090 | 3,005,823 |
|------------------|-----------|-----------|-----------|
| \$ change        |           | (304,710) | 795,733   |
| % Change         |           | -12.12%   | 36.00%    |