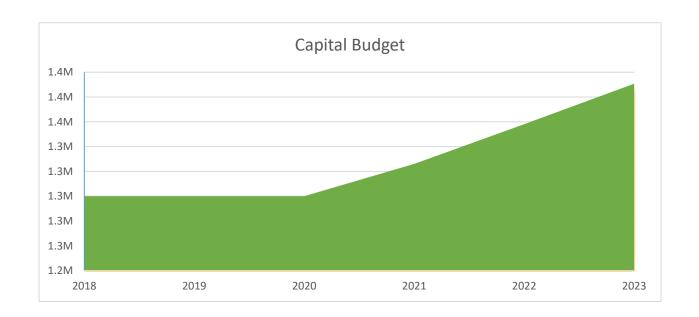

SSMHC 2023 Budget Approved: March 16, 2023 Prepared by: D Petersson Page 2 of 4

Operating Budget Summary - 2023

| CC | М   | Ц | ^ |
|----|-----|---|---|
| 22 | IVI | п | L |

| CPI*  | <u>Change</u>                       | Budget                                                |
|-------|-------------------------------------|-------------------------------------------------------|
|       |                                     |                                                       |
| n/a   |                                     | 1,300,000                                             |
| n/a   | -                                   | 1,300,000                                             |
| n/a   | -                                   | 1,300,000                                             |
| 2.00% | 26,000                              | 1,326,000                                             |
| 2.41% | 32,000                              | 1,358,000                                             |
| 2.41% | 32,728                              | 1,390,728                                             |
|       | n/a<br>n/a<br>n/a<br>2.00%<br>2.41% | n/a<br>n/a -<br>n/a -<br>2.00% 26,000<br>2.41% 32,000 |

\*Source: Statistics Canada

**Capital** 

SSMHC 2023 Budget Approved: March 16, 2023 Prepared by: D Petersson Page 3 of 4

Operating Budget Summary - 2023

SSMHC 2023 Budget Approved: March 16, 2023 Prepared by: D Petersson Page 4 of 4