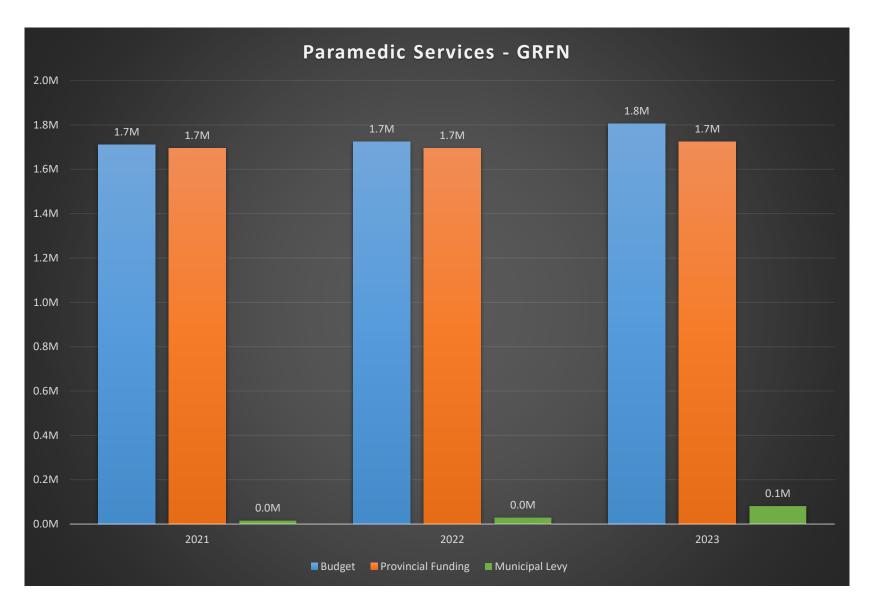

## **Paramedic Services - GRFN**

|                              |                       | <u>2021</u> | <u>2022</u> | <u>2023</u> |
|------------------------------|-----------------------|-------------|-------------|-------------|
| Operating Costs              |                       | 1,346,075   | 1,362,570   | 1,430,861   |
| Internal Support Services    |                       | 149,838     | 121,263     | 139,057     |
| Less: SWB allocation to GRFN |                       | 215,600     | 241,250     | 236,600     |
| Capital Items                |                       | -           | -           | -           |
|                              | Total Budget          | 1,711,513   | 1,725,083   | 1,806,518   |
|                              |                       |             |             |             |
| Provincial Funding           |                       | 1,695,813   | 1,695,488   | 1,725,083   |
| Federal Funding              |                       | -           | -           | -           |
| Subtotal - Funding           |                       | 1,695,813   | 1,695,488   | 1,725,083   |
| Reserve utilization          |                       | -           | -           | -           |
|                              | Total Funding/Revenue | 1,695,813   | 1,695,488   | 1,725,083   |

| Municipal Levy |           | 15,700 | 29,595 | 81,435  |
|----------------|-----------|--------|--------|---------|
|                | \$ change |        | 13,895 | 51,840  |
|                | % Change  |        | 88.50% | 175.16% |