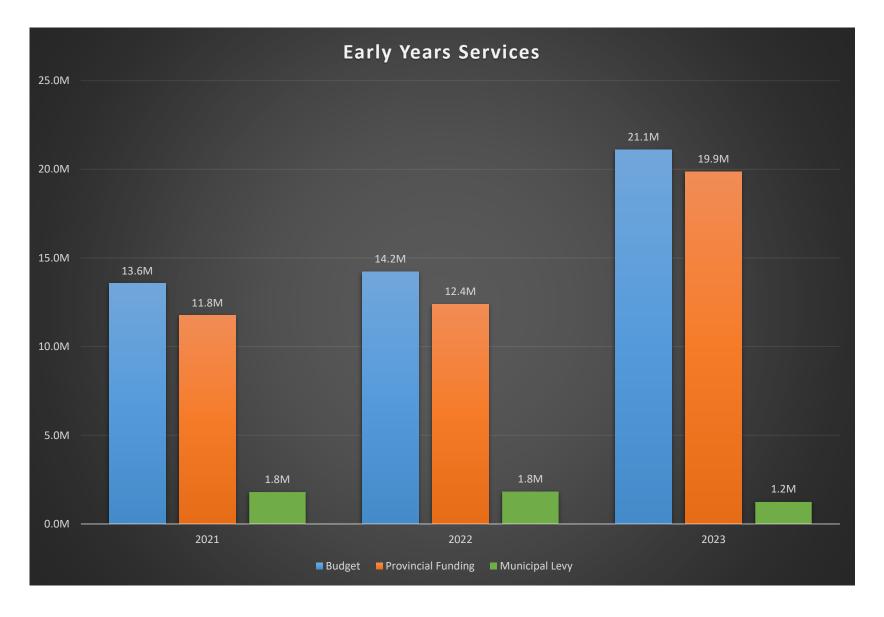

## **Early Years Services**

|                                    |                       | <u>2021</u> | <u>2022</u> | <u>2023</u> |
|------------------------------------|-----------------------|-------------|-------------|-------------|
|                                    |                       | 500.000     | 500.400     | .== .0.     |
| Program Administration - Core      |                       | 638,209     | 620,490     | 455,431     |
| Internal Support Services          |                       | 343,082     | 388,043     | 444,982     |
| Core Programming                   |                       | 6,235,118   | 6,235,118   | 7,235,402   |
| Subtotal - Core Programming        |                       | 7,216,409   | 7,243,651   | 8,135,815   |
| Program Administration - 100%      |                       | 479,079     | 542,798     | 654,148     |
| Wage Enhancement                   |                       | 873,260     | 873,260     | 874,373     |
| Early Learning Child Centre (ELCC) |                       | 474,981     | 474,981     | 680,111     |
| EarlyON                            |                       | 1,410,148   | 1,410,148   | 1,611,242   |
| Journey Together                   |                       | 1,715,081   | 1,715,081   | 1,715,082   |
| Childcare and EY Workforce         |                       | -           | 573,470     | 143,367     |
| Expansion Plan                     |                       | 1,392,836   | 1,392,836   | -           |
| CWELC                              |                       | -           | -           | 7,289,851   |
| Subtotal - 100% Programming        |                       | 6,345,385   | 6,982,574   | 12,968,174  |
|                                    | Total Budget          | 13,561,794  | 14,226,225  | 21,103,989  |
|                                    |                       |             |             |             |
| Provincial Funding - Core          |                       | 5,619,338   | 5,619,338   | 6,890,363   |
| Provincial Funding - 100%          |                       | 6,140,385   | 6,777,574   | 12,968,174  |
| Federal Funding                    |                       | -           | -           | -           |
|                                    | Total Funding/Revenue | 11,759,723  | 12,396,912  | 19,858,537  |
|                                    |                       | •           | •           |             |

| Municipal Levy | 1,8       | 802,071 | 1,829,313 | 1,245,452 |
|----------------|-----------|---------|-----------|-----------|
|                | \$ change |         | 27,242    | (583,861) |
|                | % Change  |         | 1.51%     | -31.92%   |