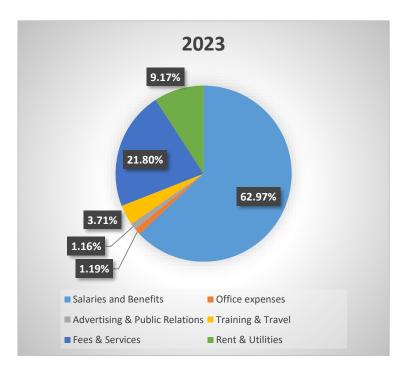

|         |             | 444,982   |  |  |  |
| Subtotal - Social Services        | 2,425,268    |         |         |             | 2,781,140 |  |  |  |
| Land Ambulance                    | 485,054      |         |         |             | 486,700   |  |  |  |
| GRFN                              | 121,263      |         |         |             | 139,057   |  |  |  |
| Community Paramedicine            | -            |         |         |             | 69,529    |  |  |  |
| Subtotal - Paramedic Services     | 606,317      |         |         |             | 695,286   |  |  |  |
| Total Allocation to Divisions     | 3,031,585    |         |         |             | 3,476,426 |  |  |  |





Consolidated Budget Summary - 2023

## **Corporate Services - Expenditure Distribution**