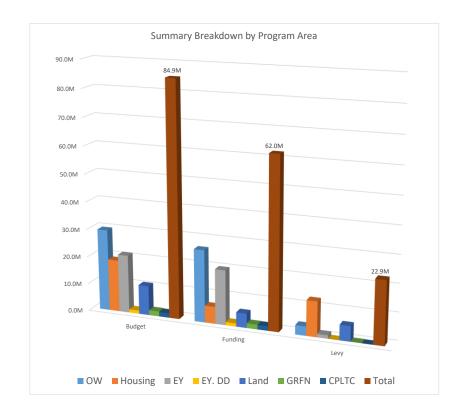

|                                 | 2021       | 2022       | EXPENDITURES<br>2023 | Increase (Decr | ease)  |
|---------------------------------|------------|------------|----------------------|----------------|--------|
|                                 | Budget     | Budget     | Budget               | \$             | %      |
| Ontario Works                   | 30,045,693 | 30,096,982 | 29,622,128           | (474,854)      | -1.58% |
| Community Housing & Development | 16,653,741 | 16,896,395 | 18,890,150           | 1,993,755      | 11.80% |
| Early Years Services            | 13,561,794 | 14,226,225 | 21,103,989           | 6,877,764      | 48.35% |
| Direct Delivery of Childcare    | -          | 1,113,353  | 1,156,299            | 42,946         | 3.86%  |
| Subtotal                        | 60,261,228 | 62,332,955 | 70,772,566           | 8,439,611      | 13.54% |
|                                 |            |            |                      |                |        |
| Land Ambulance                  | 9,765,408  | 9,911,637  | 10,722,156           | 810,519        | 8.18%  |
| Garden River First Nation       | 1,711,513  | 1,725,083  | 1,806,518            | 81,435         | 4.72%  |
| Community Paramedicine          | -          | -          | 1,634,750            | 1,634,750      | 0.00%  |
| Subtotal                        | 11,476,921 | 11,636,720 | 14,163,424           | 2,526,704      | 21.71% |
| Interest Income                 | -          | -          | -                    | -              | 0.00%  |
| Subtotal                        | -          | -          | -                    | <u>-</u>       | 0.00%  |
|                                 |            |            |                      |                |        |
| TOTAL BUDGET                    | 71,738,149 | 73,969,675 | 84,935,990           | 10,966,315     | 14.83% |
| % Change                        |            | 3.11%      | 14.83%               |                |        |
|                                 |            |            |                      |                |        |

|                                 |            | REVENUE - P                        | ROVINCIAL/FEDERAL/OTH | HER INCOME |              |  |
|---------------------------------|------------|------------------------------------|-----------------------|------------|--------------|--|
|                                 | 2021       | 2021 2022 2023 Increase (Decrease) |                       |            |              |  |
|                                 | Budget     | Budget                             | Budget                | \$         | %            |  |
| Ontario Works                   | 26,352,946 | 26,302,946                         | 26,252,900            | (50,046)   | -0.19%       |  |
| Community Housing & Development | 5,416,950  | 5,809,498                          | 6,180,655             | 371,157    | 6.39%        |  |
| Early Years Services            | 11,759,723 | 12,396,912                         | 19,858,537            | 7,461,625  | 60.19%       |  |
| Direct Delivery of Childcare    | <u>-</u>   | 1,113,353                          | 1,156,299             | 42,946     | 0.00%        |  |
| Subtotal                        | 43,529,619 | 45,622,709                         | 53,448,391            | 7,825,682  | 17.15%       |  |
|                                 |            |                                    |                       |            |              |  |
| Land Ambulance                  | 5,584,568  | 5,039,480                          | 5,208,139             | 168,659    | 3.35%        |  |
| Garden River First Nation       | 1,695,813  | 1,695,488                          | 1,725,083             | 29,595     | 1.75%        |  |
| Community Paramedicine          | -          | -                                  | 1,634,750             | 1,634,750  | 0.00%        |  |
| Subtotal                        | 7,280,381  | 6,734,968                          | 8,567,972             | 1,833,004  | 27.22%       |  |
| Interest Income                 | 90,000     | 125,715                            | 270,900               | 145,185    | 0<br>115.49% |  |
| Subtotal                        | 90,000     | 125,715                            | 270,900               | 145,185    | 115.49%      |  |
| TOTAL BUDGET                    | 50,900,000 | 52,483,392                         | 62,287,263            | 9,803,871  | 18.68%       |  |
| % Change                        | 30,300,000 | 3.11%                              | 18.68%                | 3,003,071  | 13.30%       |  |
|                                 |            |                                    |                       |            |              |  |

|                                 | 2021           | 2022       | MUNICIPAL LEVY        | Increase /Deere       |           |
|---------------------------------|----------------|------------|-----------------------|-----------------------|-----------|
|                                 | 2021<br>Budget | Budget     | <b>2023</b><br>Budget | Increase (Decre<br>\$ | ase)<br>% |
|                                 | buuget         | ьиидег     | buuget                | Ş                     | 70        |
| Ontario Works                   | 3,692,747      | 3,794,036  | 3,369,228             | (424,808)             | -11.20%   |
| Community Housing & Development | 11,236,791     | 11,086,897 | 12,709,495            | 1,622,598             | 14.64%    |
| Early Years Services            | 1,802,071      | 1,829,313  | 1,245,452             | (583,861)             | -31.92%   |
| Direct Delivery of Childcare    | <u>-</u>       | -          | -                     | <del>-</del>          | 0.00%     |
| Subtotal                        | 16,731,609     | 16,710,246 | 17,324,175            | 613,929               | 3.67%     |
|                                 |                |            |                       |                       |           |
| Land Ambulance                  | 4,180,840      | 4,872,157  | 5,514,017             | 641,860               | 13.17%    |
| Garden River First Nation       | 15,700         | 29,595     | 81,435                | 51,840                | 175.16%   |
| Community Paramedicine          | -              | -          | -                     | -                     | 0.00%     |
| Subtotal                        | 4,196,540      | 4,901,752  | 5,595,452             | 693,700               | 14.15%    |
| Interest Income                 | (90,000)       | (125,715)  | (270,900)             | (145,185)             | -115.49%  |
| Subtotal                        | (90,000)       | (125,715)  | (270,900)             | (145,185)             | 115.49%   |
|                                 |                |            |                       |                       |           |
| TOTAL BUDGET                    | 20,838,149     | 21,486,283 | 22,648,727            | 1,162,444             | 5.41%     |
| % Change                        | 1.60%          | 3.11%      | 5.41%                 |                       |           |
|                                 |                |            |                       |                       |           |