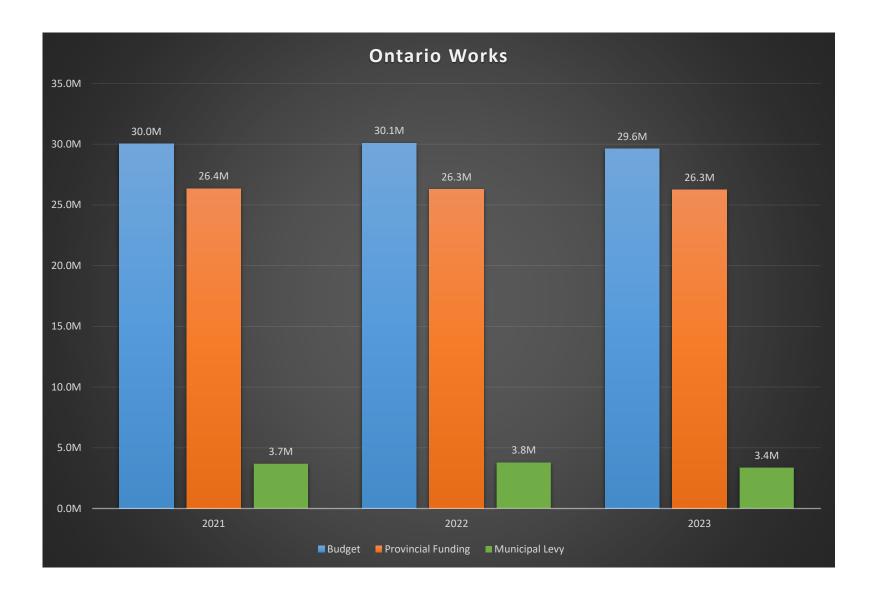

## **Ontario Works**

|                           |                       | <u> 2021</u> | <u> 2022</u> | <u>2023</u> |
|---------------------------|-----------------------|--------------|--------------|-------------|
|                           |                       |              |              |             |
| Social Assistance         |                       | 21,340,000   | 21,340,000   | 21,340,000  |
| Employment Related        |                       | 1,524,000    | 1,274,000    | 788,000     |
| Program Administration    |                       | 5,966,614    | 6,185,464    | 6,006,218   |
| Internal Support Services |                       | 1,215,079    | 1,297,518    | 1,487,910   |
|                           | Total Budget          | 30,045,693   | 30,096,982   | 29,622,128  |
|                           |                       |              |              |             |
| Provincial Funding        |                       | 26,352,946   | 26,302,946   | 26,252,900  |
| Federal Funding           |                       | -            | -            | -           |
|                           | Total Funding/Revenue | 26,352,946   | 26,302,946   | 26,252,900  |

| Municipal Levy | 3,692,747 | 3,794,036 | 3,369,228 |
|----------------|-----------|-----------|-----------|
| \$ change      |           | 101,289   | (424,808) |
| % Change       |           | 2.74%     | -11.20%   |