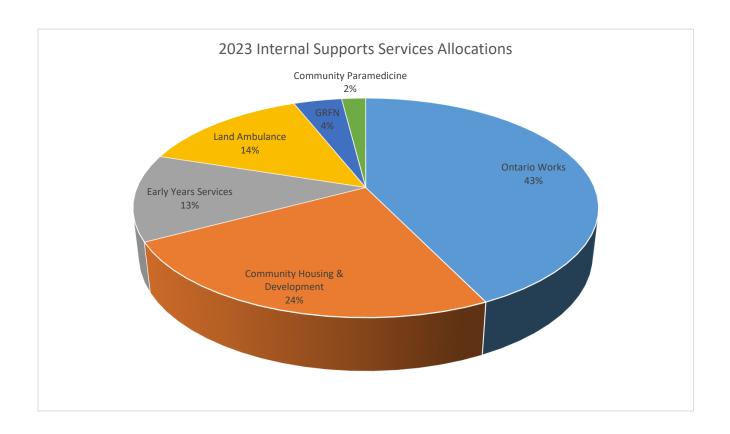

### **Corporate Services**

| <u>30.po.a.c. 53.1.665</u>        |              |         |         |             |           |  |  |  |
|-----------------------------------|--------------|---------|---------|-------------|-----------|--|--|--|
|                                   | <u> 2022</u> |         | 2023    |             |           |  |  |  |
|                                   |              | CEO     | Finance | H.Resources | Total     |  |  |  |
| Salaries & Benefits               | 2,002,200    |         |         |             | 2,295,000 |  |  |  |
| Salaries Subsidy - Local Partners | (95,000)     |         |         |             | (106,000) |  |  |  |
| Subtotal - Salaries & Benefits    | 1,907,200    |         |         |             | 2,189,000 |  |  |  |
| Office expenses                   | 44,325       | 14,226  | 14,100  | 13,000      | 41,326    |  |  |  |
| Advertising & Public Relations    | 40,500       | -       | -       | 40,500      | 40,500    |  |  |  |
| Training & Travel                 | 143,100      | 40,000  | 16,200  | 72,900      | 129,100   |  |  |  |
| Fees & Services                   | 645,610      | 620,300 | 116,860 | 20,660      | 757,820   |  |  |  |
| Rent & Utilities                  | 250,850      | 310,780 | 5,600   | 2,300       | 318,680   |  |  |  |
| Subtotal - Operating Costs        | 1,124,385    | 985,306 | 152,760 | 149,360     | 1,287,426 |  |  |  |
| Total Budget                      | 3,031,585    | 985,306 | 152,760 | 149,360     | 3,476,426 |  |  |  |
|                                   |              |         |         |             |           |  |  |  |
| Ontario Works                     | 1,297,518    |         |         |             | 1,487,910 |  |  |  |
| Community Housing & Development   | 739,707      |         |         |             | 848,248   |  |  |  |
| Early Years Services              | 388,043      |         |         |             | 444,982   |  |  |  |
| Subtotal - Social Services        | 2,425,268    |         |         |             | 2,781,140 |  |  |  |
| Land Ambulance                    | 485,054      |         |         |             | 486,700   |  |  |  |
| GRFN                              | 121,263      |         |         |             | 139,057   |  |  |  |
| Community Paramedicine            | -            |         |         |             | 69,529    |  |  |  |
| Subtotal - Paramedic Services     | 606,317      |         |         |             | 695,286   |  |  |  |
| Total Allocation to Divisions     | 3,031,585    |         |         |             | 3,476,426 |  |  |  |