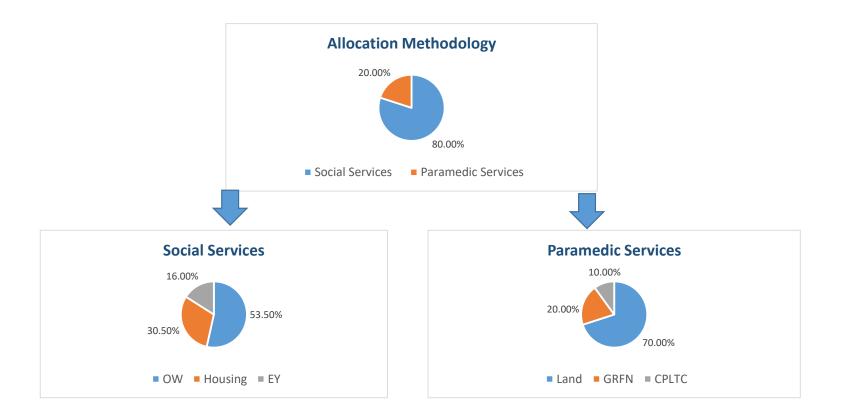

### **Corporate Services**

| <u>30.po.a.c. 53.1.665</u>        |              |         |         |             |           |  |  |  |
|-----------------------------------|--------------|---------|---------|-------------|-----------|--|--|--|
|                                   | <u> 2022</u> |         | 2023    |             |           |  |  |  |
|                                   |              | CEO     | Finance | H.Resources | Total     |  |  |  |
| Salaries & Benefits               | 2,002,200    |         |         |             | 2,295,000 |  |  |  |
| Salaries Subsidy - Local Partners | (95,000)     |         |         |             | (106,000) |  |  |  |
| Subtotal - Salaries & Benefits    | 1,907,200    |         |         |             | 2,189,000 |  |  |  |
| Office expenses                   | 44,325       | 14,226  | 14,100  | 13,000      | 41,326    |  |  |  |
| Advertising & Public Relations    | 40,500       | -       | -       | 40,500      | 40,500    |  |  |  |
| Training & Travel                 | 143,100      | 40,000  | 16,200  | 72,900      | 129,100   |  |  |  |
| Fees & Services                   | 645,610      | 620,300 | 116,860 | 20,660      | 757,820   |  |  |  |
| Rent & Utilities                  | 250,850      | 310,780 | 5,600   | 2,300       | 318,680   |  |  |  |
| Subtotal - Operating Costs        | 1,124,385    | 985,306 | 152,760 | 149,360     | 1,287,426 |  |  |  |
| Total Budget                      | 3,031,585    | 985,306 | 152,760 | 149,360     | 3,476,426 |  |  |  |
|                                   |              |         |         |             |           |  |  |  |
| Ontario Works                     | 1,297,518    |         |         |             | 1,487,910 |  |  |  |
| Community Housing & Development   | 739,707      |         |         |             | 848,248   |  |  |  |
| Early Years Services              | 388,043      |         |         |             | 444,982   |  |  |  |
| Subtotal - Social Services        | 2,425,268    |         |         |             | 2,781,140 |  |  |  |
| Land Ambulance                    | 485,054      |         |         |             | 486,700   |  |  |  |
| GRFN                              | 121,263      |         |         |             | 139,057   |  |  |  |
| Community Paramedicine            | -            |         |         |             | 69,529    |  |  |  |
| Subtotal - Paramedic Services     | 606,317      |         |         |             | 695,286   |  |  |  |
| Total Allocation to Divisions     | 3,031,585    |         |         |             | 3,476,426 |  |  |  |