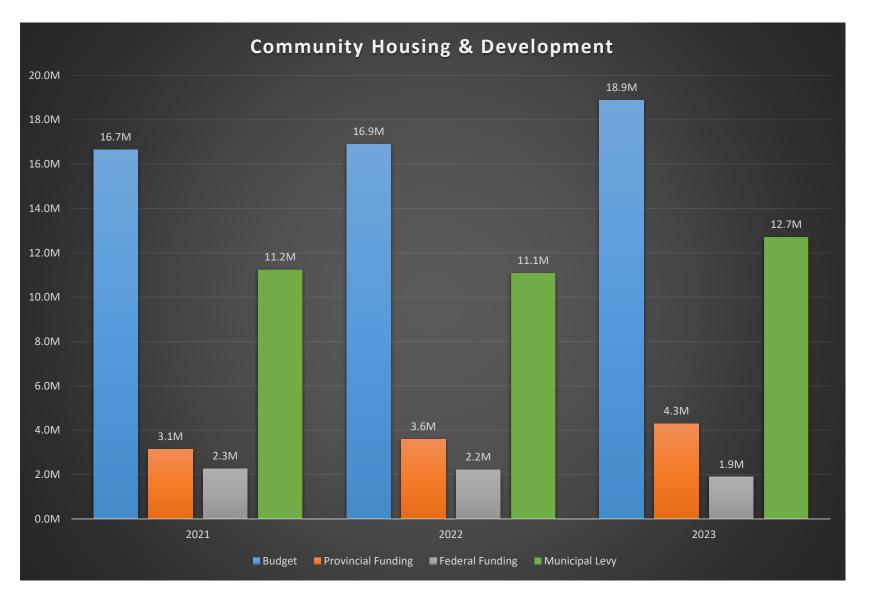

## **Community Housing & Development**

|                                 |                       | <u>2021</u> | <u>2022</u> | <u>2023</u> |
|---------------------------------|-----------------------|-------------|-------------|-------------|
| Housing Providers               |                       | 5,191,874   | 5,165,580   | 5,433,482   |
| SSMHC                           |                       | 2,514,800   | 2,210,090   | 3,005,823   |
| Shelter Supports - 137 East     |                       | -           | -           | 175,000     |
| Shelter Services                |                       | -           | -           | 91,000      |
| Rent Supplement/Strong Comm.    |                       | 2,920,000   | 2,783,532   | 2,580,000   |
| Investing in Change Fund        |                       | -           | -           | -           |
| Homelessness Prevention Program |                       | -           | -           | 1,841,100   |
| CHPI                            |                       | 1,495,440   | 1,495,440   | -           |
| Reaching Home                   |                       | 308,575     | 312,610     | 779,636     |
| COCHI                           |                       | 720,645     | 1,120,195   | 1,153,795   |
| OPHI                            |                       | 453,475     | 465,000     | 407,050     |
| Safe Voluntary Isolation Sites  |                       | -           | 40,000      | 105,613     |
| Program Administration          |                       | 2,362,770   | 2,564,241   | 2,469,403   |
| Internal Support Services       |                       | 686,162     | 739,707     | 848,248     |
|                                 | Total Budget          | 16,653,741  | 16,896,395  | 18,890,150  |
|                                 |                       |             |             |             |
| Provincial Funding              |                       | 3,143,667   | 3,598,777   | 4,287,194   |
| Federal Funding                 |                       | 2,273,283   | 2,210,721   | 1,893,461   |
|                                 | Total Funding/Revenue | 5,416,950   | 5,809,498   | 6,180,655   |
|                                 |                       |             |             |             |

| Municipal Levy | 11,23     | 6,791 | 11,086,897 | 12,709,495 |
|----------------|-----------|-------|------------|------------|
|                | \$ change |       | (149,894)  | 1,622,598  |
|                | % Change  |       | -1.33%     | 14.64%     |