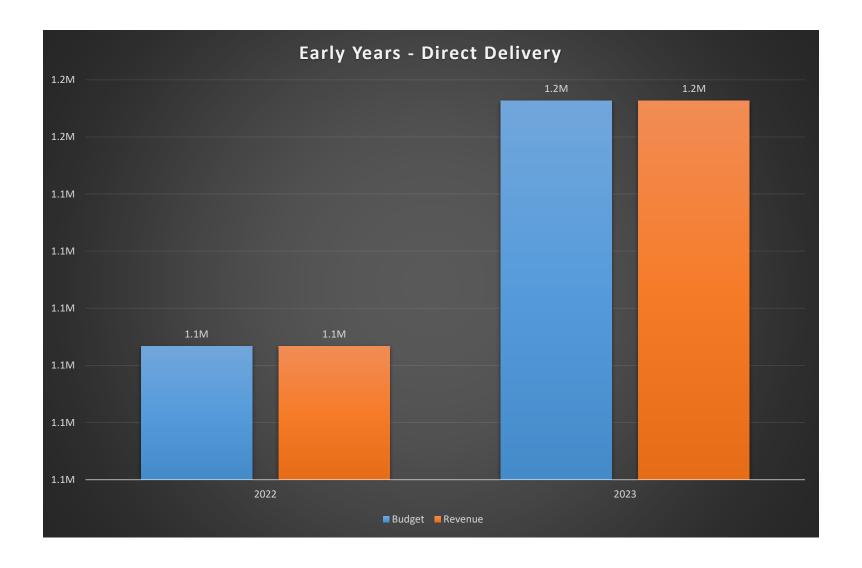

## **Early Years - Direct Delivery**

|                                |                       | <u> 2021</u> | <u> 2022</u> | <u> 2023</u> |
|--------------------------------|-----------------------|--------------|--------------|--------------|
|                                |                       |              |              |              |
| Salaries & Benefits            |                       |              | 997,400      | 1,059,500    |
| Supplies and Materials         |                       |              | 46,000       | 19,000       |
| Food Supplies                  |                       |              | 64,953       | 46,000       |
| Play Equipment and Furnishings |                       |              | -            | 12,000       |
| Insurance                      |                       |              | 5,000        | 5,000        |
| Rent & Utilities               |                       |              | =            | 12,799       |
| Purchased Services             |                       |              | -            | 2,000        |
| Subtotal - Operating Costs     |                       |              | 115,953      | 96,799       |
|                                | Total Budget          | -            | 1,113,353    | 1,156,299    |
| Provincial Funding - MEDU      |                       |              | 259,821      | 331,114      |
| Federal Funding                |                       |              | -            | -            |
| Parent Fees                    |                       |              | 853,532      | 825,185      |
|                                | Total Funding/Revenue | -            | 1,113,353    | 1,156,299    |

| Municipal Levy | - | - | - |
|----------------|---|---|---|
|----------------|---|---|---|