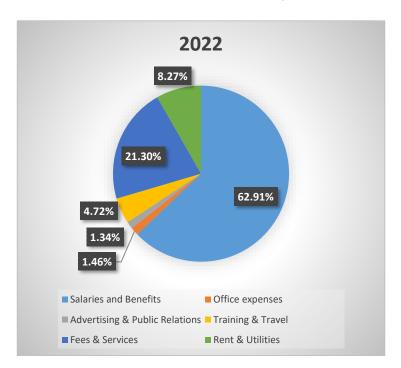

### **Corporate Services**

| <u>30.po.a.c. 53.1.665</u>        |              |         |         |             |           |  |  |  |
|-----------------------------------|--------------|---------|---------|-------------|-----------|--|--|--|
|                                   | <u> 2022</u> |         | 2023    |             |           |  |  |  |
|                                   |              | CEO     | Finance | H.Resources | Total     |  |  |  |
| Salaries & Benefits               | 2,002,200    |         |         |             | 2,295,000 |  |  |  |
| Salaries Subsidy - Local Partners | (95,000)     |         |         |             | (106,000) |  |  |  |
| Subtotal - Salaries & Benefits    | 1,907,200    |         |         |             | 2,189,000 |  |  |  |
| Office expenses                   | 44,325       | 14,226  | 14,100  | 13,000      | 41,326    |  |  |  |
| Advertising & Public Relations    | 40,500       | -       | -       | 40,500      | 40,500    |  |  |  |
| Training & Travel                 | 143,100      | 40,000  | 16,200  | 72,900      | 129,100   |  |  |  |
| Fees & Services                   | 645,610      | 620,300 | 116,860 | 20,660      | 757,820   |  |  |  |
| Rent & Utilities                  | 250,850      | 310,780 | 5,600   | 2,300       | 318,680   |  |  |  |
| Subtotal - Operating Costs        | 1,124,385    | 985,306 | 152,760 | 149,360     | 1,287,426 |  |  |  |
| Total Budget                      | 3,031,585    | 985,306 | 152,760 | 149,360     | 3,476,426 |  |  |  |
|                                   |              |         |         |             |           |  |  |  |
| Ontario Works                     | 1,297,518    |         |         |             | 1,487,910 |  |  |  |
| Community Housing & Development   | 739,707      |         |         |             | 848,248   |  |  |  |
| Early Years Services              | 388,043      |         |         |             | 444,982   |  |  |  |
| Subtotal - Social Services        | 2,425,268    |         |         |             | 2,781,140 |  |  |  |
| Land Ambulance                    | 485,054      |         |         |             | 486,700   |  |  |  |
| GRFN                              | 121,263      |         |         |             | 139,057   |  |  |  |
| Community Paramedicine            | -            |         |         |             | 69,529    |  |  |  |
| Subtotal - Paramedic Services     | 606,317      |         |         |             | 695,286   |  |  |  |
| Total Allocation to Divisions     | 3,031,585    |         |         |             | 3,476,426 |  |  |  |

## **Corporate Services - Expenditure Distribution**