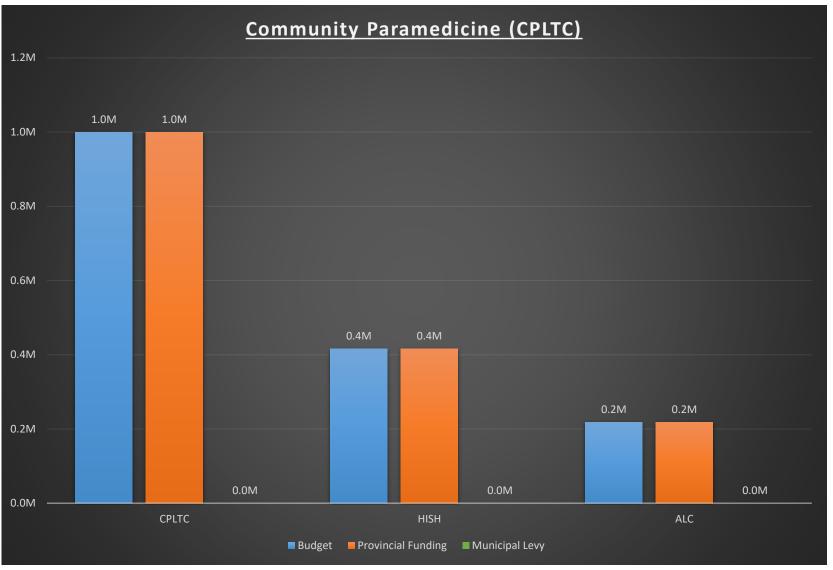

## **Community Paramedicine (CPLTC)**

### 2023

|                              |                       | CPLTC     | HISH    | ALC     | Total     |  |
|------------------------------|-----------------------|-----------|---------|---------|-----------|--|
| Operating Costs              |                       | 885,102   | 368,203 | 193,616 | 1,446,921 |  |
| Internal Support Services    |                       | 42,532    | 17,693  | 9,304   | 69,529    |  |
| Less: SWB allocation to GRFN |                       | 72,366    | 30,104  | 15,830  | 118,300   |  |
| Capital Items                |                       | -         | -       | -       | -         |  |
|                              | Total Budget          | 1,000,000 | 416,000 | 218,750 | 1,634,750 |  |
|                              |                       |           |         |         |           |  |
| Ontario Health               |                       |           | 416,000 |         | 416,000   |  |
| MOHLTC                       |                       | 1,000,000 |         |         | 1,000,000 |  |
| ALC                          |                       |           |         | 218,750 | 218,750   |  |
| Federal Funding              |                       | -         | -       | -       | -         |  |
| Subtotal - Funding           |                       | 1,000,000 | 416,000 | 218,750 | 1,634,750 |  |
| Reserve utilization          |                       | -         | -       | -       | -         |  |
|                              | Total Funding/Revenue | 1,000,000 | 416,000 | 218,750 | 1,634,750 |  |
|                              |                       |           |         |         |           |  |
|                              |                       |           |         |         |           |  |
| Municipal Levy               |                       | -         | -       | -       | -         |  |
|                              |                       |           |         |         |           |  |
|                              |                       |           |         | _       |           |  |