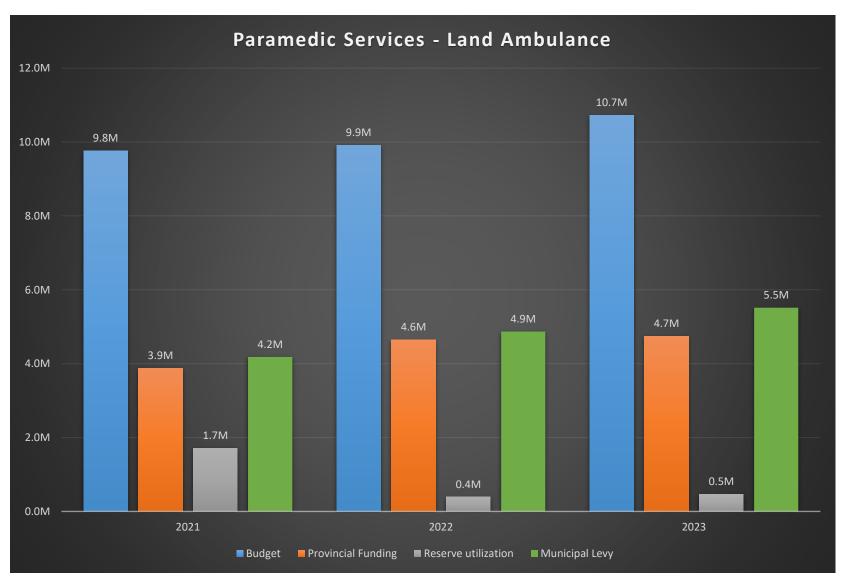

## **Paramedic Services - Land Ambulance**

|                               |                       | <u>2021</u> | <u>2022</u> | <u>2023</u> |
|-------------------------------|-----------------------|-------------|-------------|-------------|
| Operating Costs               |                       | 9,405,800   | 9,386,110   | 9,932,641   |
| Internal Support Services     |                       | 327,424     | 485,054     | 486,700     |
| Less: SWB allocation to GRFN  |                       | (215,600)   | (241,250)   | (236,600)   |
| Less: SWB allocation to CPLTC |                       | -           | -           | (118,300)   |
| Capital Items                 |                       | 247,784     | 281,723     | 657,715     |
|                               | Total Budget          | 9,765,408   | 9,911,637   | 10,722,156  |
|                               |                       |             |             |             |
| Provincial Funding            |                       | 3,871,724   | 4,647,757   | 4,743,563   |
| Federal Funding               |                       | -           | -           | -           |
| Subtotal - Funding            |                       | 3,871,724   | 4,647,757   | 4,743,563   |
| Reserve utilization           |                       | 1,712,844   | 391,723     | 464,576     |
|                               | Total Funding/Revenue | 5,584,568   | 5,039,480   | 5,208,139   |

| Municipal Levy |           | 4,180,840 | 4,872,157 | 5,514,017 |
|----------------|-----------|-----------|-----------|-----------|
|                | \$ change |           | 691,317   | 641,860   |
|                | % Change  |           | 16.54%    | 13.17%    |